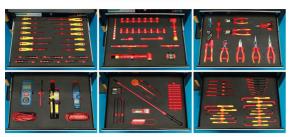

## **Additional Information**

- A 125 piece comprehensive kit, for service and maintenance work on EV & PHEV vehicles, containing everything required for safe working on systems up to 1000v.
- Contents: Drawer 1; 35 piece insulated socketry & torque. Drawer 2; 10 piece insulated pliers & cutters. Drawer 3; 20 piece insulated screwdrivers . Drawer 4; insulated wrenches & hex keys. Drawer 5; 20 piece miscellaneous insulated tools for EV & PHEV maintenance.
- Drawer 6; voltage tester 1000v CATIV, insulation tester 1000v CATIII, amps clamp 80A CATIII, slim fit test probe set CATIII.
- High voltage PPE (insulated gloves & face shield), high voltage signs, lock-out & warning tags, safety posts & chain, rescue pole.
- All tools are contained in bespoke routed foam trays (drawers 1 6), & all safety products have their own place within or attached to the cabinet, ensuring nothing can accidentally go missing. Registered Design'.

http://lasertools.co.uk/product/8490

Drawer Contents for 8490

All PU foam inlays available separately, please see Laser Part Nos. 8484 - 8489.