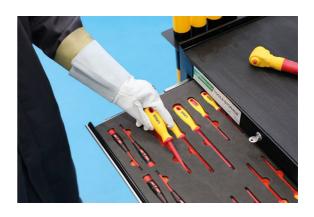

## **Additional Information**

- A 125 piece comprehensive kit, for service and maintenance work on EV & PHEV vehicles, containing everything required for safe working on systems up to 1000v.
- Contents: Drawer 1; 35 piece insulated socketry & torque. Drawer 2; 10 piece insulated pliers & cutters. Drawer 3; 20 piece insulated screwdrivers . Drawer 4; insulated wrenches & hex keys. Drawer 5; 20 piece miscellaneous insulated tools for EV & PHEV maintenance.
- Drawer 6; voltage tester 1000v CATIV, insulation tester 1000v CATIII, amps clamp 80A CATIII, slim fit test probe set CATIII.
- High voltage PPE (insulated gloves & face shield), high voltage signs, lock-out & warning tags, safety posts & chain, rescue pole.
- All tools are contained in bespoke routed foam trays (drawers 1 6), & all safety products have their own place within or attached to the cabinet, ensuring nothing can accidentally go missing. Registered Design'.