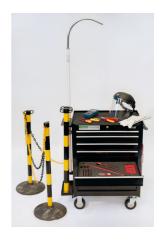

## EV Cabinet with Foam Inlays, Tools & Safety Products

A comprehensive set of insulated tools, test instruments, PPE and signage for high voltage service and repair work, in a dedicated 7 drawer cabinet with tool control foam inlays.

## **Additional Information**

- A 125 piece comprehensive kit, for service and maintenance work on EV & PHEV vehicles, containing everything required for safe working on systems up to 1000v.
- Contents: Drawer 1; 35 piece insulated socketry & torque. Drawer 2; 10 piece insulated pliers & cutters. Drawer 3; 20 piece insulated screwdrivers . Drawer 4; insulated wrenches & hex keys. Drawer 5; 20 piece miscellaneous insulated tools for EV & PHEV maintenance.
- Drawer 6; voltage tester 1000v CATIV, insulation tester 1000v CATIII, amps clamp 80A CATIII, slim fit test probe set CATIII.
- High voltage PPE (insulated gloves & face shield), high voltage signs, lock-out & warning tags, safety posts & chain, rescue pole.
- All tools are contained in bespoke routed foam trays (drawers 1 6), & all safety products have their own place within or attached to the cabinet, ensuring nothing can accidentally go missing. Registered Design'.