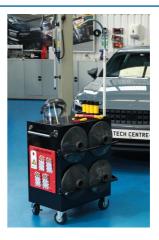

## EV Cabinet with Foam Inlays, Tools & Safety Products

A comprehensive set of insulated tools, test instruments, PPE and signage for high voltage service and repair work, in a dedicated 7 drawer cabinet with tool control foam inlays.

## **Additional Information**

- A 125 piece comprehensive kit, for service and maintenance work on EV & PHEV vehicles, containing everything required for safe working on systems up to 1000v.
- Contents: Drawer 1; 35 piece insulated socketry & torque. Drawer 2; 10 piece insulated pliers & cutters. Drawer 3; 20 piece insulated screwdrivers . Drawer 4; insulated wrenches & hex keys. Drawer 5; 20 piece miscellaneous insulated tools for EV & PHEV maintenance.
- Drawer 6; voltage tester 1000v CATIV, insulation tester 1000v CATIII, amps clamp 80A CATIII, slim fit test probe set CATIII.
- High voltage PPE (insulated gloves & face shield), high voltage signs, lock-out & warning tags, safety posts & chain, rescue pole.
- All tools are contained in bespoke routed foam trays (drawers 1 6), & all safety products have their own place within or attached to the cabinet, ensuring nothing can accidentally go missing. Registered Design'.