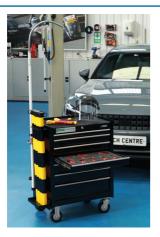

## EV Cabinet with Foam Inlays, Tools & Safety Products

A comprehensive set of insulated tools, test instruments, PPE and signage for high voltage service and repair work, in a dedicated 7 drawer cabinet with tool control foam inlays.

## **Additional Information**

- A 125 piece comprehensive kit, for service and maintenance work on EV & PHEV vehicles, containing everything required for safe working on systems up to 1000v.
- Contents: Drawer 1; 35 piece insulated socketry & torque. Drawer 2; 10 piece insulated pliers & cutters. Drawer 3; 20 piece insulated screwdrivers . Drawer 4; insulated wrenches & hex keys. Drawer 5; 20 piece miscellaneous insulated tools for EV & PHEV maintenance.
- Drawer 6; voltage tester 1000v CATIV, insulation tester 1000v CATIII, amps clamp 80A CATIII, slim fit test probe set CATIII.
- High voltage PPE (insulated gloves & face shield), high voltage signs, lock-out & warning tags, safety posts & chain, rescue pole.
- All tools are contained in bespoke routed foam trays (drawers 1 6), & all safety products have their own place within or attached to the cabinet, ensuring nothing can accidentally go missing. Registered Design'.