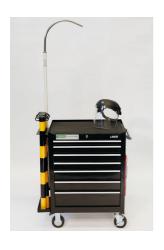

## EV Cabinet with Foam Inlays, Tools & Safety Products

A comprehensive set of insulated tools, test instruments, PPE and signage for high voltage service and repair work, in a dedicated 7 drawer cabinet with tool control foam inlays.

## **Additional Information**

- A 125 piece comprehensive kit, for service and maintenance work on EV & PHEV vehicles, containing everything required for safe working on systems up to 1000v.
- Contents: Drawer 1; 35 piece insulated socketry & torque. Drawer 2; 10 piece insulated pliers & cutters. Drawer 3; 20 piece insulated screwdrivers . Drawer 4; insulated wrenches & hex keys. Drawer 5; 20 piece miscellaneous insulated tools for EV & PHEV maintenance.
- Drawer 6; voltage tester 1000v CATIV, insulation tester 1000v CATIII, amps clamp 80A CATIII, slim fit test probe set CATIII.
- High voltage PPE (insulated gloves & face shield), high voltage signs, lock-out & warning tags, safety posts & chain, rescue pole.
- All tools are contained in bespoke routed foam trays (drawers 1 6), & all safety products have their own place within or attached to the cabinet, ensuring nothing can accidentally go missing. Registered Design'.